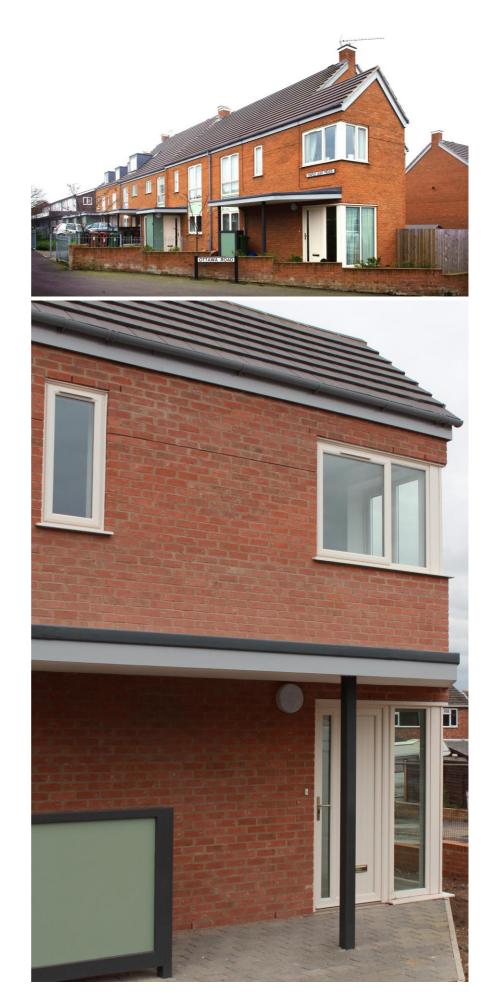

## **Residential Development**

Maple Leaf Mews, Ottawa Road, Yaddlethorpe, Scunthorpe

The scheme provides houses ranging in size from two, three and four bedrooms on the site of the former Maple Leaf public house in Yaddlethorpe, Scunthorpe. The project consists of 9 houses, 5 of which are social rented and 4 of which are for sale.

The scheme is designed around the existing network of streets and creates a strong frontage to Quebec Road and Ottawa Road. The layout maintains the privacy and amenity of adjacent existing residential and commercial properties. Special attention is given to the design of the corner plot in order to define and enhance the existing view along Quebec Road.